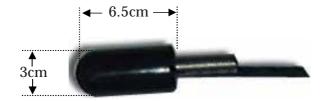

## Standard specifications

| Sensor         | Electromagnetic                                                    |
|----------------|--------------------------------------------------------------------|
| Directionality | Single-axis,Single bearing                                         |
| Velocity range | 0 to 5m/sec                                                        |
| Resolution     | 0.002m/sec                                                         |
| Min.depth      | 3cm                                                                |
| Interval time  | 1, 5, 10, 30, 60sec.                                               |
| Display        | LCD 20characters                                                   |
| Memory         | 2MB, recordable upto 99blocks                                      |
| capacity       |                                                                    |
| Memory details | Block #, time, velocity                                            |
| Calender       | Year, month, date, hour, minute                                    |
| Output         | To transfer data recorded into memory pack under<br>realtime clock |
| Battery        | UM2 4ea. (20 hours continuously)                                   |
| Dimensions     | Sensor 30x30x65mm Display 100x240x100mm                            |
| Weight         | Sensor 200grs. Display 1Kgrs.                                      |